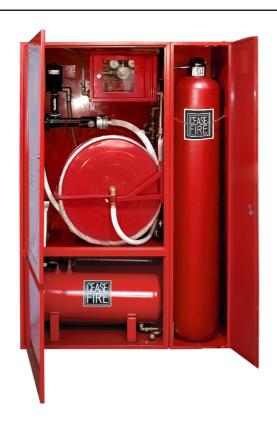

Ceasefire's CF 3000 is suitable for places with no ready supply of compressed air and water. It features an inbuilt pressure container, water storage, and foam supply unit. Pull out the long hose, activate the device, and instantly be armed with the CF 3000's immense firefighting power.