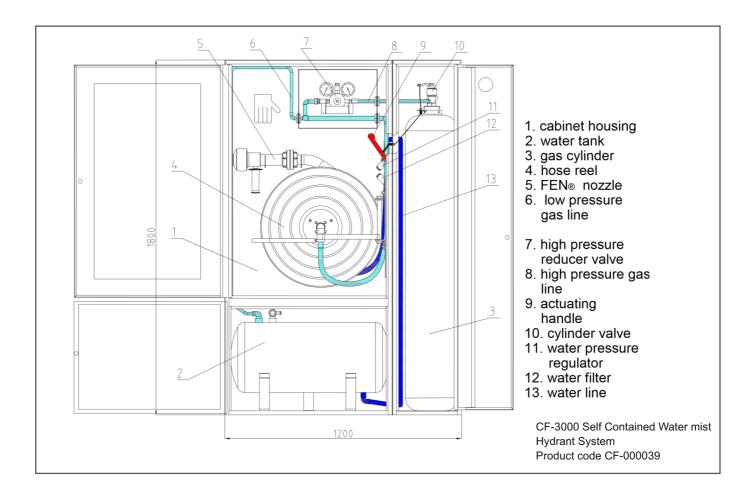

## **ENGINEERING DRAWINGS**

| TECHNICAL SPECIFICATIONS |                                                                 |
|--------------------------|-----------------------------------------------------------------|
| UOM                      | CF-000039                                                       |
| _                        | CF-3000 Self Contained Water mist Hydrant System                |
| L                        | 60-5%                                                           |
| MM x MM<br>x MM          | 1270 x 370 x 1820                                               |
| L                        | 70                                                              |
| BAR                      | 300                                                             |
| BAR                      | 7                                                               |
| _                        | Wheel type                                                      |
| _                        | Magnetic Bourdon Tube Type                                      |
| METER                    | FEN Nozzle gun with 30 meter Hose reel                          |
| METER                    | 7                                                               |
| SEC.                     | 240                                                             |
| °c                       | 0°C to +40°C                                                    |
| _                        | Class A, B, C, F & Electrical Started Fire                      |
| KG                       | 300                                                             |
| YEAR                     | 1                                                               |
|                          | UOM  L  MM x MM x MM L  BAR  BAR  —  METER  METER  SEC.  °C  KG |